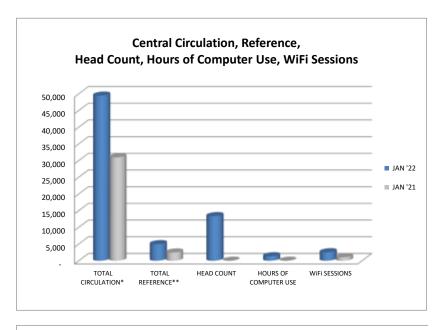

## Central Library Statistics JANUARY 2022

|                          | JAN '22 | JAN '21 | Gain/Loss | Percent |  |  |  |
|--------------------------|---------|---------|-----------|---------|--|--|--|
| TOTAL CIRCULATION*       | 49,442  | 30,946  | 18,496    | 60%     |  |  |  |
| Curbside Appointments    | 4       | 377     | (373)     | -99%    |  |  |  |
|                          |         | 0       | (0.0)     | 0070    |  |  |  |
| REFERENCE QUESTIONS      |         |         |           |         |  |  |  |
| In Person                | 2,662   | 5       | 2,657     | 53140%  |  |  |  |
| Telephone                | 1,053   | 999     | 54        | 5%      |  |  |  |
| IM/Chat                  | 141     | 216     | (75)      |         |  |  |  |
| Letter                   | 849     | 873     | (24)      | -3%     |  |  |  |
| E-mail                   | 248     | 366     | (118)     |         |  |  |  |
| TOTAL REFERENCE**        | 4,953   | 2,459   | 2,494     | 101%    |  |  |  |
|                          |         |         |           |         |  |  |  |
| Notary Services          | 96      | 377     | (281)     | -75%    |  |  |  |
|                          |         |         | , ,       |         |  |  |  |
| PROGRAMS/VISITS          |         |         |           |         |  |  |  |
| PROGRAMS***              | 61      | 56      | 5         | 9%      |  |  |  |
| PROGRAM ATTENDANCE***    | 3,427   | 1,629   | 1,798     | 110%    |  |  |  |
| Tours                    | 1       | -       | 1         |         |  |  |  |
| Tour Attendance          | 4       | -       | 4         |         |  |  |  |
|                          |         |         |           |         |  |  |  |
| HEAD COUNT               | 13,349  | -       | 13,349    |         |  |  |  |
|                          |         |         |           |         |  |  |  |
| HOURS OPEN               | 194     | 116     | 78.0      | 67%     |  |  |  |
| DAYS OPEN                | 24      | 19      | 5         | 26%     |  |  |  |
|                          | •       |         | -         |         |  |  |  |
| HOURS OF COMPUTER USE    | 1,330   | -       | 1,330     |         |  |  |  |
| WiFi SESSIONS            | 2,531   | 1,034   | 1,497     | 145%    |  |  |  |
| NEW PATRON REGISTRATIONS | 167     | 35      | 132       | 377%    |  |  |  |