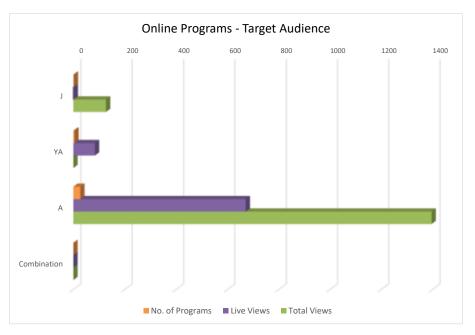

## **ONLINE PROGRAMS**

|                 | No. of   |            |                    |
|-----------------|----------|------------|--------------------|
| Target Audience | Programs | Live Views | <b>Total Views</b> |
| J               | 2        | 0          | 127                |
| YA              | 4        | 84         | 0                  |
| А               | 27       | 671        | 1396               |
| Combination     | 0        | 0          | 0                  |
| Totals          | 33       | 755        | 1523               |