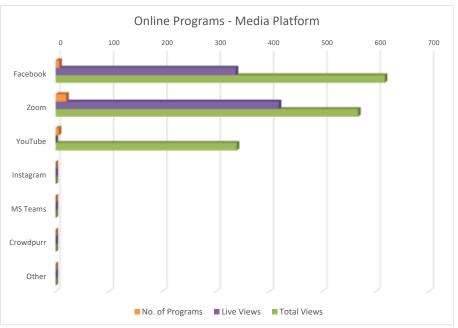

|                | No. of   |            |                    |
|----------------|----------|------------|--------------------|
| Media Platform | Programs | Live Views | <b>Total Views</b> |
| Facebook       | 7        | 337        | 617                |
| Zoom           | 20       | 418        | 567                |
| YouTube        | 6        | 0          | 339                |
| Instagram      | 0        | 0          | 0                  |
| MS Teams       | 0        | 0          | 0                  |
| Crowdpurr      | 0        | 0          | 0                  |
| Other          | 0        | 0          | 0                  |
| Totals         | 33       | 755        | 1523               |