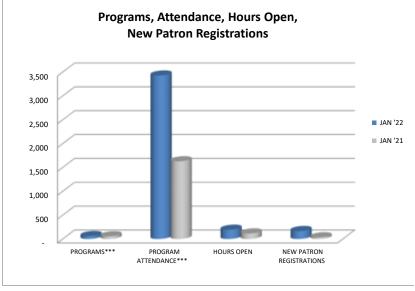

## Central Library Statistics JANUARY 2022

|                          | JAN '22 | JAN '21 | Gain/Loss | Percent |  |  |  |
|--------------------------|---------|---------|-----------|---------|--|--|--|
| TOTAL CIRCULATION*       | 49,442  | 30,946  | 18,496    | 60%     |  |  |  |
| Curbside Appointments    | 4       | 377     | (373)     | -99%    |  |  |  |
|                          |         | 0       | (0.0)     | 0070    |  |  |  |
| REFERENCE QUESTIONS      |         |         |           |         |  |  |  |
| In Person                | 2,662   | 5       | 2,657     | 53140%  |  |  |  |
| Telephone                | 1,053   | 999     | 54        | 5%      |  |  |  |
| IM/Chat                  | 141     | 216     | (75)      |         |  |  |  |
| Letter                   | 849     | 873     | (24)      | -3%     |  |  |  |
| E-mail                   | 248     | 366     | (118)     |         |  |  |  |
| TOTAL REFERENCE**        | 4,953   | 2,459   | 2,494     | 101%    |  |  |  |
|                          |         |         |           |         |  |  |  |
| Notary Services          | 96      | 377     | (281)     | -75%    |  |  |  |
|                          |         |         | , ,       |         |  |  |  |
| PROGRAMS/VISITS          |         |         |           |         |  |  |  |
| PROGRAMS***              | 61      | 56      | 5         | 9%      |  |  |  |
| PROGRAM ATTENDANCE***    | 3,427   | 1,629   | 1,798     | 110%    |  |  |  |
| Tours                    | 1       | -       | 1         |         |  |  |  |
| Tour Attendance          | 4       | -       | 4         |         |  |  |  |
|                          |         |         |           |         |  |  |  |
| HEAD COUNT               | 13,349  | -       | 13,349    |         |  |  |  |
|                          |         |         |           |         |  |  |  |
| HOURS OPEN               | 194     | 116     | 78.0      | 67%     |  |  |  |
| DAYS OPEN                | 24      | 19      | 5         | 26%     |  |  |  |
|                          | •       |         | -         |         |  |  |  |
| HOURS OF COMPUTER USE    | 1,330   | -       | 1,330     |         |  |  |  |
| WiFi SESSIONS            | 2,531   | 1,034   | 1,497     | 145%    |  |  |  |
| NEW PATRON REGISTRATIONS | 167     | 35      | 132       | 377%    |  |  |  |

<sup>\*\*</sup>Staff reported 955 non-reference transactions with patrons.

<sup>\*\*\*</sup>Includes online programming and attendance