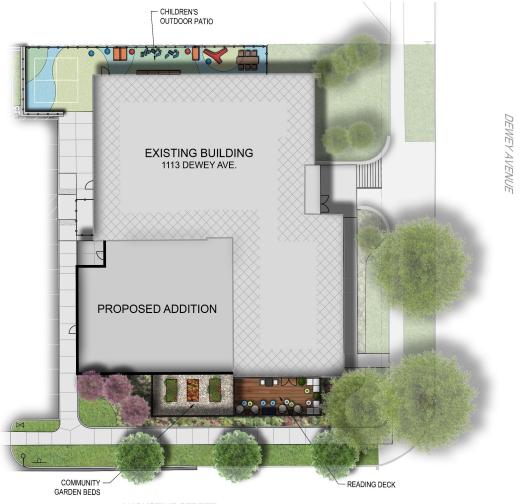

| 19 |    |    |    |    |  |  |
| Shipping and Receiving                           | 2                 | 6         | 1                     | 1                | 2                          |    |        |   |    | 18 | 3  |    |    |    |    |  |  |
| Security                                         | 7                 | 5         | 0                     | 0                | 0                          |    |        |   |    |    |    |    | 31 |    |    |  |  |









#### **Programming Diagram**











#### Children's Activity – Draw Your Own Library







1111 Dewey Ave.

Turning your Vision into Reality

**Rochester Public Library** 

This is your Library. Your hopes and input are our goals!





#### **Community Outreach Mtg. #1**













#### **Preliminary Site Plan**













FIFTY y e a r s

#### Welcome! Maplewood Library Expansion Project Community Outreach Mtg. #2



#### **Preliminary Floor Plan**



| Name               | Area    |
|--------------------|---------|
| ADULT              | 1767 SF |
| BUSINESS SERVICES  | 85 SF   |
| CHILDREN'S         | 1127 SF |
| CHILDREN'S ROOM    | 120 SF  |
| CHILDRENS BATH     | 43 SF   |
| CIRCULATION        | 349 SF  |
| CLASSROOM          | 343 SF  |
| CRAFT / MAKER ROOM | 326 SF  |
| JANITOR            | 34 SF   |
| MECH. ROOM         | 196 SF  |
| MEETING            | 916 SF  |
| MULTI-PURPOSE      | 354 SF  |
| OFFICE             | 81 SF   |
| PATHWAY            | 553 SF  |
| PROCESSING         | 436 SF  |
| SECURITY           | 48 SF   |
| SERVER             | 29 SF   |
| STAFF LOUNGE       | 231 SF