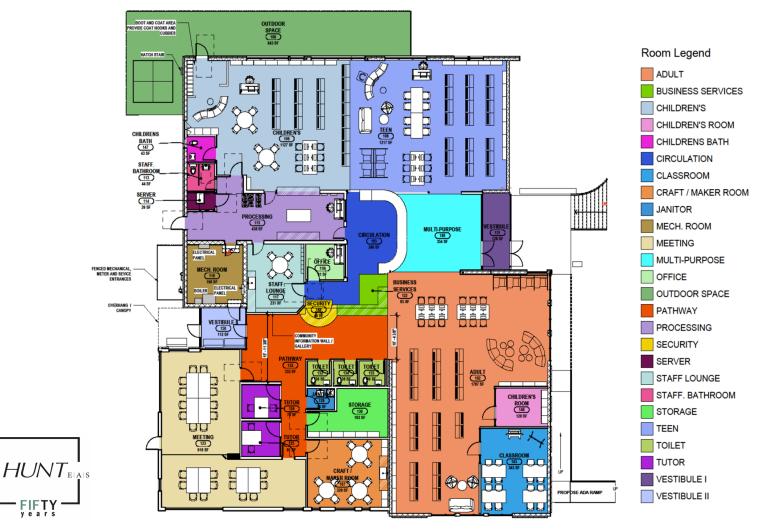

#### **Preliminary Floor Plan**

| Name               | Area    |
|--------------------|---------|
| ADULT              | 1767 SF |
| BUSINESS SERVICES  | 85 SF   |
| CHILDREN'S         | 1127 SF |
| CHILDREN'S ROOM    | 120 SF  |
| CHILDRENS BATH     | 43 SF   |
| CIRCULATION        | 349 SF  |
| CLASSROOM          | 343 SF  |
| CRAFT / MAKER ROOM | 326 SF  |
| JANITOR            | 34 SF   |
| MECH. ROOM         | 196 SF  |
| MEETING            | 916 SF  |
| MULTI-PURPOSE      | 354 SF  |
| OFFICE             | 81 SF   |
| PATHWAY            | 553 SF  |
| PROCESSING         | 436 SF  |
| SECURITY           | 48 SF   |
| SERVER             | 29 SF   |
| STAFF LOUNGE       | 231 SF  |
| STAFF. BATHROOM    | 44 SF   |
| STORAGE            | 193 SF  |
| TEEN               | 1217 SF |
| TOILET             | 36 SF   |
| TOILET             | 36 SF   |
| TOILET             | 39 SF   |
| TUTOR              | 78 SF   |
| TUTOR              | 81 SF   |
| VESTIBULE I        | 128 SF  |
| VESTIBULE II       | 112 SF  |
|                    | 9001 SF |