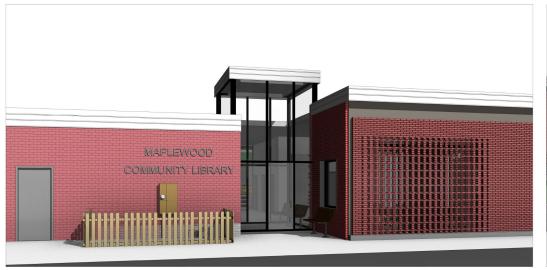

| 436 SF  |
| SECURITY           | 48 SF   |
| SERVER             | 29 SF   |
| STAFF LOUNGE       | 231 SF  |
| STAFF. BATHROOM    | 44 SF   |
| STORAGE            | 193 SF  |
| TEEN               | 1217 SF |
| TOILET             | 36 SF   |
| TOILET             | 36 SF   |
| TOILET             | 39 SF   |
| TUTOR              | 78 SF   |
| TUTOR              | 81 SF   |
| VESTIBULE I        | 128 SF  |
| VESTIBULE II       | 112 SF  |
|                    | 9001 SF |







#### **Building Elevation**











#### **Building Elevation**









#### **Brick Façade Design Concept**





























#### **Brick Façade Design Concept**











- FIFTY

#### Welcome! Maplewood Library Expansion Project Community Outreach Mtg. #2



#### **3D Perspective Concept**













# Preliminary Interior Design: Furniture, Materials, Colors, & Finishes Vargas Graphics





#### PROPOSED FINISHES







#### FLOORING LEGEND











**EPOXY** 











#### PROPOSED FINISHES





WBE | DBE | WOSB



#### PROPOSED FINISHES





WBE | DBE | WOSB

#### CEILING ACCENTS FINISH LEGEND

**ACT CEILING TILES (FIELD)** 

A - ACOUSTICAL GRID

B1 – ACOUSTICAL BAFFLES

B2 – ACOUSTICAL BAFFLES

C - ACOUSTICAL PANELS















#### Where are we going? Next Steps & Schedule

2023 - Q3 & Q4 - Final Design

2024 – Temporary Library Services (TBD)

2024/26 - Groundbreaking/Construction

Maplewood....33% larger...ReOpens!



2026







## Questions? Feedback