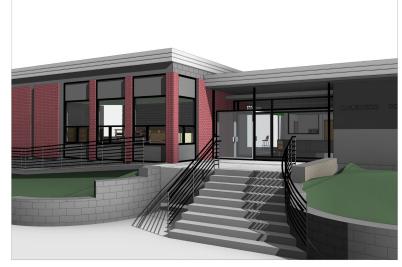

| 436 SF  |
| SECURITY           | 48 SF   |
| SERVER             | 29 SF   |
| STAFF LOUNGE       | 231 SF  |
| STAFF. BATHROOM    | 44 SF   |
| STORAGE            | 193 SF  |
| TEEN               | 1217 SF |
| TOILET             | 36 SF   |
| TOILET             | 36 SF   |
| TOILET             | 39 SF   |
| TUTOR              | 78 SF   |
| TUTOR              | 81 SF   |
| VESTIBULE I        | 128 SF  |
| VESTIBULE II       | 112 SF  |
|                    | 9001 SF |







#### **Building Elevation**











#### **Building Elevation**









#### **Brick Façade Design Concept**





























#### **Brick Façade Design Concept**











- FIFTY

#### Welcome! Maplewood Library Expansion Project Community Outreach Mtg. #2



#### **3D Perspective Concept**













# Preliminary Interior Design: Furniture, Materials, Colors, & Finishes Vargas Graphics





#### PROPOSED FINISHES







#### FLOORING LEGEND











**EPOXY** 











#### PROPOSED FINISHES





WBE | DBE | WOSB



#### PROPOSED FINISHES





WBE | DBE | WOSB

#### CEILING ACCENTS FINISH LEGEND

**ACT CEILING TILES (FIELD)** 

A - ACOUSTICAL GRID

B1 – ACOUSTICAL BAFFLES

B2 – ACOUSTICAL BAFFLES

C - ACOUSTICAL PANELS















#### Where are we going? Next Steps & Schedule

2023 - Q3 & Q4 - Final Design

2024 – Temporary Library Services (TBD)

2024/26 - Groundbreaking/Construction

Maplewood....33% larger...ReOpens!



2026







## Questions? Feedback