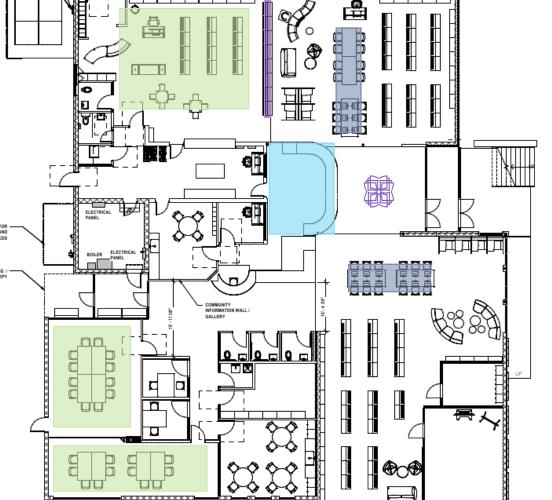

#### **Preliminary Floor Plan**

| Name               | Area    |
|--------------------|---------|
| ADULT              | 1767 SF |
| BUSINESS SERVICES  | 85 SF   |
| CHILDREN'S         | 1127 SF |
| CHILDREN'S ROOM    | 120 SF  |
| CHILDRENS BATH     | 43 SF   |
| CIRCULATION        | 349 SF  |
| CLASSROOM          | 343 SF  |
| CRAFT / MAKER ROOM | 326 SF  |
| JANITOR            | 34 SF   |
| MECH. ROOM         | 196 SF  |
| MEETING            | 916 SF  |
| MULTI-PURPOSE      | 354 SF  |
| OFFICE             | 81 SF   |
| PATHWAY            | 553 SF  |
| PROCESSING         | 436 SF  |
| SECURITY           | 48 SF   |
| SERVER             | 29 SF   |
| STAFF LOUNGE       | 231 SF  |
| STAFF. BATHROOM    | 44 SF   |
| STORAGE            | 193 SF  |
| TEEN               | 1217 SF |
| TOILET             | 36 SF   |
| TOILET             | 36 SF   |
| TOILET             | 39 SF   |
| TUTOR              | 78 SF   |
| TUTOR              | 81 SF   |
| VESTIBULE I        | 128 SF  |
| VESTIBULE II       | 112 SF  |
|                    | 9001 SF |