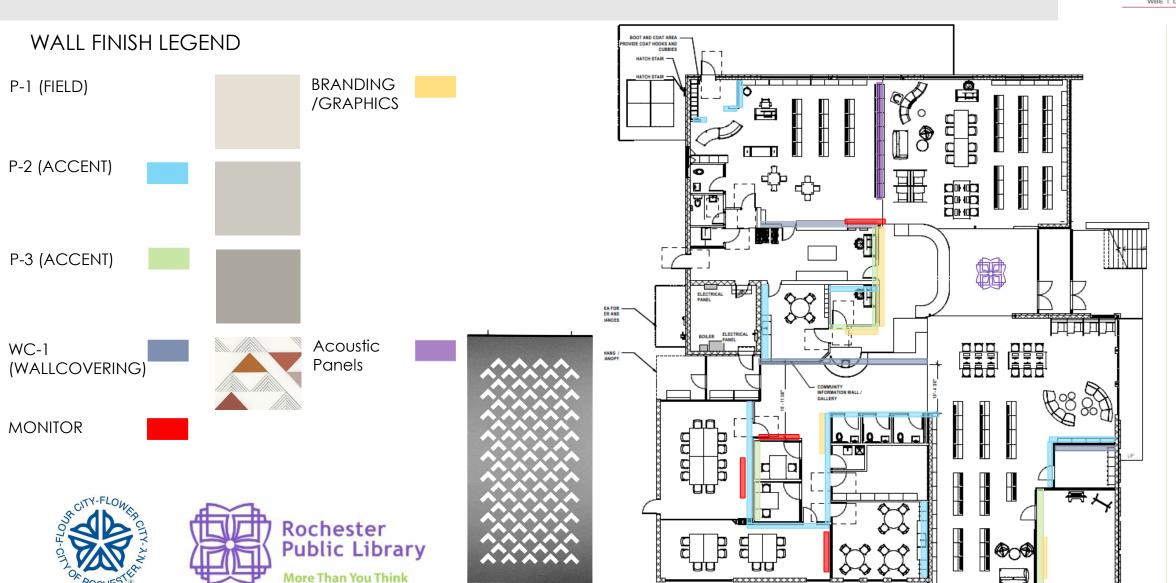

| 36 SF   |
| TOILET             | 36 SF   |
| TOILET             | 39 SF   |
| TUTOR              | 78 SF   |
| TUTOR              | 81 SF   |
| VESTIBULE I        | 128 SF  |
| VESTIBULE II       | 112 SF  |
|                    | 9001 SF |







#### **Building Elevation**











#### **Building Elevation**









#### **Brick Façade Design Concept**





























#### **Brick Façade Design Concept**











- FIFTY

#### Welcome! Maplewood Library Expansion Project Community Outreach Mtg. #2



#### **3D Perspective Concept**













# Preliminary Interior Design: Furniture, Materials, Colors, & Finishes Vargas Graphics





#### PROPOSED FINISHES







#### FLOORING LEGEND











**EPOXY** 











#### PROPOSED FINISHES





WBE | DBE | WOSB



#### PROPOSED FINISHES





WBE | DBE | WOSB

#### CEILING ACCENTS FINISH LEGEND

**ACT CEILING TILES (FIELD)** 

A - ACOUSTICAL GRID

B1 – ACOUSTICAL BAFFLES

B2 – ACOUSTICAL BAFFLES

C - ACOUSTICAL PANELS















#### Where are we going? Next Steps & Schedule

2023 - Q3 & Q4 - Final Design

2024 – Temporary Library Services (TBD)

2024/26 - Groundbreaking/Construction

Maplewood....33% larger...ReOpens!



2026







## Questions? Feedback