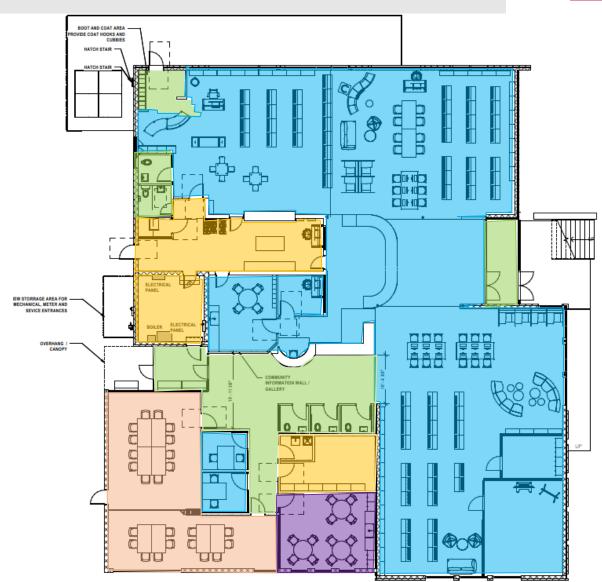

#### **Preliminary Floor Plan**

| Name               | Area    |
|--------------------|---------|
| ADULT              | 1767 SF |
| BUSINESS SERVICES  | 85 SF   |
| CHILDREN'S         | 1127 SF |
| CHILDREN'S ROOM    | 120 SF  |
| CHILDRENS BATH     | 43 SF   |
| CIRCULATION        | 349 SF  |
| CLASSROOM          | 343 SF  |
| CRAFT / MAKER ROOM | 326 SF  |
| JANITOR            | 34 SF   |
| MECH. ROOM         | 196 SF  |
| MEETING            | 916 SF  |
| MULTI-PURPOSE      | 354 SF  |
| OFFICE             | 81 SF   |
| PATHWAY            | 553 SF  |
| PROCESSING         | 436 SF  |
| SECURITY           | 48 SF   |
| SERVER             | 29 SF   |
| STAFF LOUNGE       | 231 SF  |
| STAFF. BATHROOM    | 44 SF   |
| STORAGE            | 193 SF  |
| TEEN               | 1217 SF |
| TOILET             | 36 SF   |
| TOILET             | 36 SF   |
| TOILET             | 39 SF   |
| TUTOR              | 78 SF   |
| TUTOR              | 81 SF   |
| VESTIBULE I        | 128 SF  |
| VESTIBULE II       | 112 SF  |
|                    | 9001 SF |